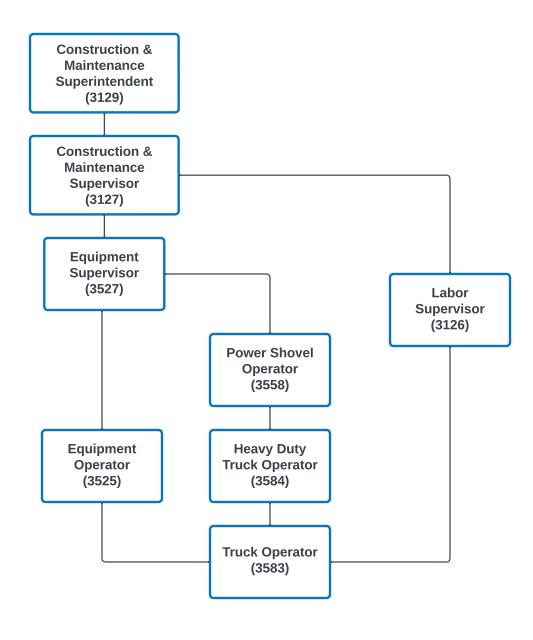

## **TRUCK OPERATOR (3583)**

The following information is being given to describe potential opportunities as a **Truck Operator**. The career ladder that this title commonly follows has been illustrated in the diagram below. With specific types of experience, promotional or lateral movement between these lines is also possible. You may view the <u>class specification</u> or <u>job bulletin</u> for each title within the career ladder to review specific information about each job. It is encouraged to examine the options available, to be able to promote for what you qualify for. You may also visit the <u>Personnel Department's website</u> for additional information related to jobs available within the City of Los Angeles.